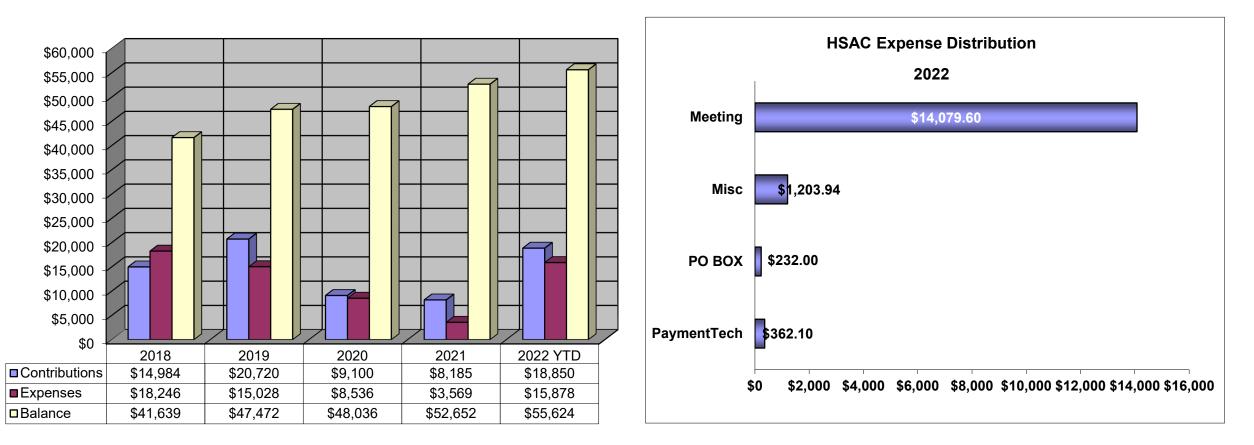

1 January – 11 October

**Opening Year Balance** 

#### Contributions

Expenditures

**Balance** 

#### **Net Difference**

www.hsac.org

- \$ 52,651.85
  - \$ 18,850.00
  - \$ 15,877.64
- \$ 55,624.21
- \$+2,972.36

## 2022 Summary

HULGOPTER

LISORY CONFERE

<u>1 January – 11 October</u>

**HSAC** Contributions vs. Expenses